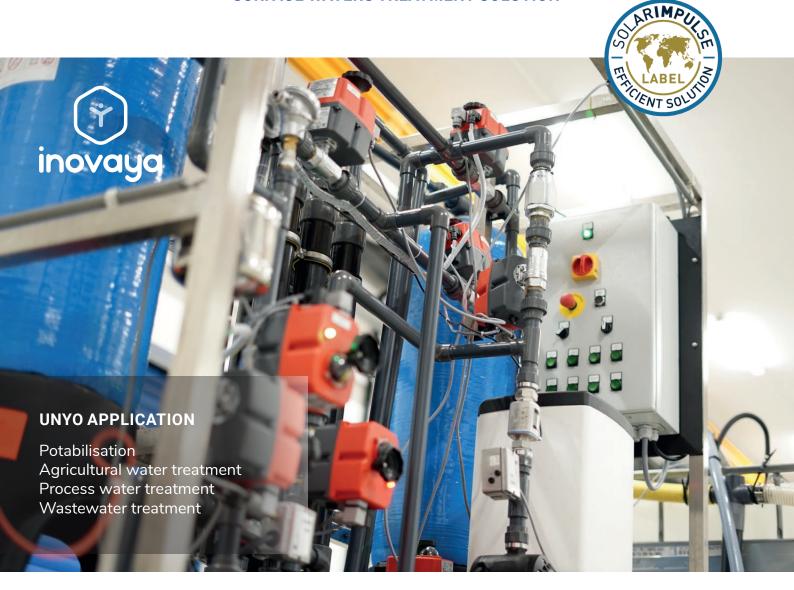

TURNKEY, MODULAR & ROBUST SURFACE WATERS TREATMENT SOLUTION

## **AN ECO-FRIENDLY SYSTEM**

No consumable
No chemical
Low maintenance
Modular for any kind of dissolved pollutant

## **TECHNICAL SHEET**

Dimension  $1500 \times 1500 \times 2000 \text{ mm (compact)}$ 

Robustness Chemical-resistant materials

Optional: GRP©

Ease of use Modular depending on water pollutants
Filtration Mechanical - High quality permeate

Flow From 0,5 m3/h to 2,2 m3/h

Turbidity Max. 1200 NTU

Retention Log 6 for bacterias and spores

Log 4 for virus

Treated fluid pH From 2 to 11

Backwash Inversed flow with filtered water

Occurence: variable Installed power: 2kW

Supply voltage: 230V / 50Hz
Hydraulic characteristics
Max. circuit pressure: 5 bars

Transmembrane max. pressure: 1,5 bars

Temperature: 0-45°C

An innovation created by InovaYa and awarded Efficient Solution by Solar Impulse Foundation.

## 10 YEARS WARRANTY FILTERS

Centrifugal filter Electro-galvanized glass filter Ultrafiltration Ad hoc media filters