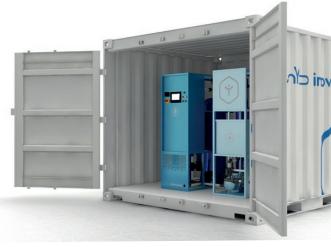

## **TECHNICAL SHEET**

Dimension  $1500 \times 1500 \times 2000 \text{ mm (compact)}$ 

Robustness Chemical-resistant materials

Optional: GRP©

Ease of use Modular depending on water pollutants
Filtration Mechanical - High quality permeate

Flow From 0,5 m3/h to 2,2 m3/h

Turbidity Max. 1200 NTU

Retention Log 6 for bacterias and spores

Log 4 for virus

Treated fluid pH From 2 to 11

Backwash Inversed flow with filtered water

Occurence: variable Installed power: 2kW

Supply voltage: 230V / 50Hz
Hydraulic characteristics
Max. circuit pressure: 5 bars

Transmembrane max. pressure: 1,5 bars

Temperature: 0-45°C

An innovation created by InovaYa and awarded Efficient Solution by Solar Impulse Foundation.