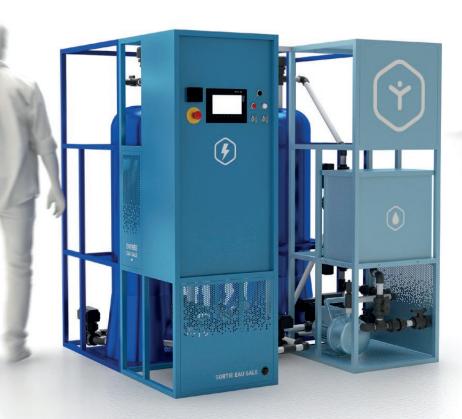

## **TECHNICAL SHEET**

Dimension  $1500 \times 1500 \times 2000 \text{ mm (compact)}$ 

Robustness Chemical-resistant materials

Optional: GRP©

Ease of use Modular depending on water pollutants
Filtration Mechanical - High quality permeate

Flow From 0,5 m3/h to 2,2 m3/h

Turbidity Max. 1200 NTU

Retention Log 6 for bacterias and spores

Log 4 for virus

Treated fluid pH From 2 to 11

Backwash Inversed flow with filtered water

Occurence: variable Installed power: 2kW

Supply voltage: 230V / 50Hz
Hydraulic characteristics
Max. circuit pressure: 5 bars

Transmembrane max. pressure: 1,5 bars

Temperature: 0-45°C

An innovation created by InovaYa and awarded Efficient Solution by Solar Impulse Foundation.